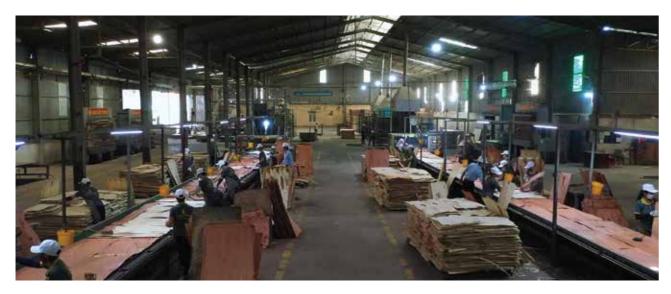

## **HOANG CHAU** MANUFACTURING FACILITIES

Hoang Chau constantly improves production technology and techniques to meet the demand for high output and quality of the market.

The factory located in Binh Phuoc province, Vietnam with a total area of 50,000m<sup>2</sup> is one of the most well-invested factories in film-coated formwork plywood industry. The factory's production process is granted with FSC, ISO 9001-2015 and CARB 2 Certificates by reputable international assessment organizations.

## **Quality Inspection** and Control System

Hoangchau Plywood has built a complete quality inspection and control system for all steps in both manual and machine-integrated production lines under a rigorous process meeting international standards.