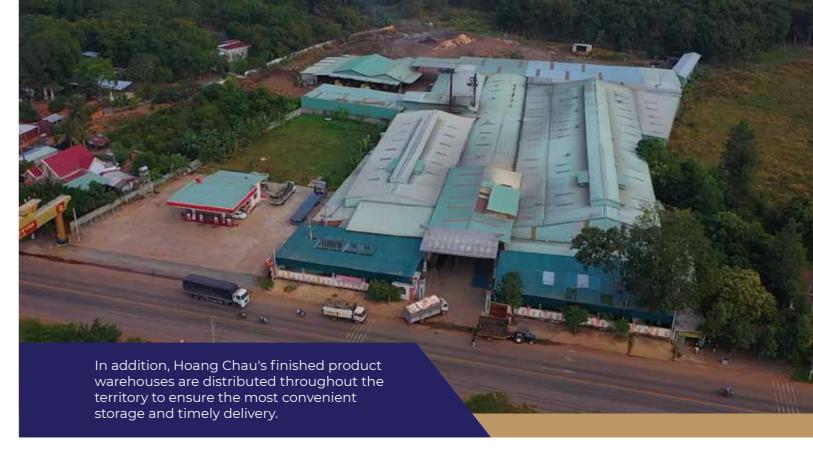

## **HOANG CHAU** MANUFACTURING FACILITIES

Hoang Chau constantly improves production technology and techniques to meet the demand for high output and quality of the market.

The factory located in Binh Phuoc province, Vietnam with a total area of 50,000m<sup>2</sup> is one of the most well-invested factories in film-coated formwork plywood industry. The factory's production process is granted with FSC, ISO 9001-2015 and CARB 2 Certificates by reputable international assessment organizations.

#### Employee 300+ Production capacity 140.000 cbm/year 20+ Transportation truck 40,000 m<sup>2</sup> Storage warehouses