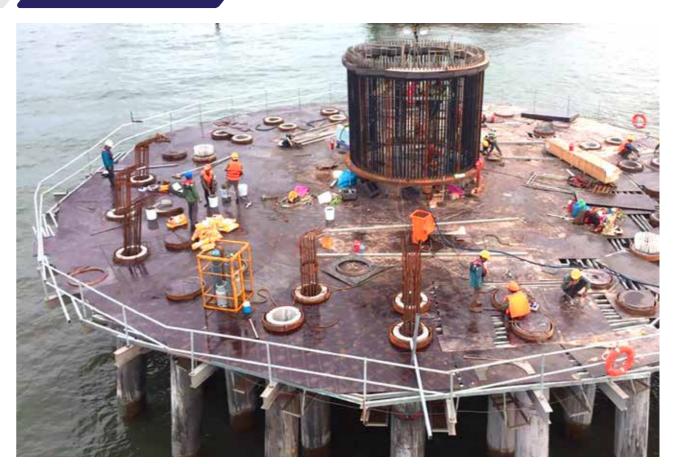

# Formwork Plywood

HOANG CHAU FILM FACED PLYWOOD is used as a formwork in industrial, commercial and civil construction. Hoang Chau film face plywood has many advantaged features such as:

- ▶ Absolutely flat concrete surface, no mortar required after casting
- ► Light density, portable, easy for installation.
- ► Labor cost saving and project schedule shortening
- ▶ Waterproof
- ▶ Re-use for many times, high economic efficiency.
- ▶ High compressive strength, response calculated secure in construction.
- ► Easy to saw and link each other, favorable for usage
- ▶ Eco-friendly and complies with international standard- EN 13986

# SMC steel factory