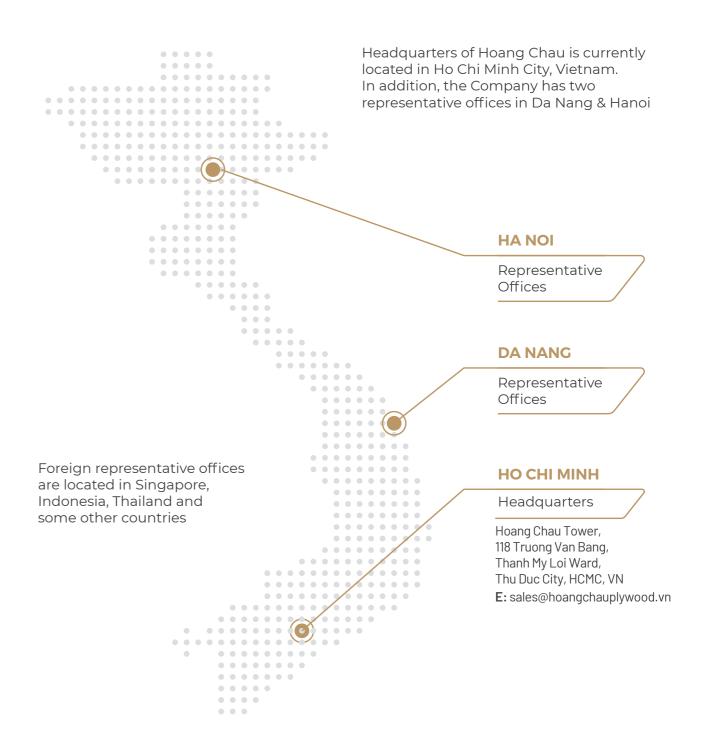

pays full health insurance and strictly follows the Government's Labor Law.

Hoang Chau factory always tightens regulations on occupational safety to ensure a safe working environment and create the best conditions for officers and employees who are directly involved in production. This is our top priority.

Hoang Chau considers environmental protection as one of the top priorities in our development strategy. At Hoang Chau, we always ensure compliance with regulations on environmental protection, management of hazardous wastes and chemicals in accordance with international regulations and do not release harmful compounds into the environment. Green factory is one of the goals that we always strive to achieve for many years.



# 3 CAPABILITY

Headquarter and **Representative Offices** 



# Typical Statistics

#### Employee 300+ Production capacity 140.000 cbm/year 20+ Transportation truck 40,000 m<sup>2</sup> Storage warehouses



# 4 PRODUCT CATEGORY



**Furniture** General Plywood Plywood

# Formwork Plywood

HOANG CHAU FILM FACED PLYWOOD is used as a formwork in industrial, commercial and civil construction. Hoang Chau film face plywood has many advantaged features such as:

- ▶ Absolutely flat concrete surface, no mortar required after casting
- ► Light density, portable, easy for installation.
- ► Labor cost saving and project schedule shortening
- ▶ Waterproof
- ▶ Re-use for many times, high economic efficiency.
- ▶ High compressive strength, response calculated secure in construction.
- ► Easy to saw and link each other, favorable for usage
- ▶ Eco-friendly and c