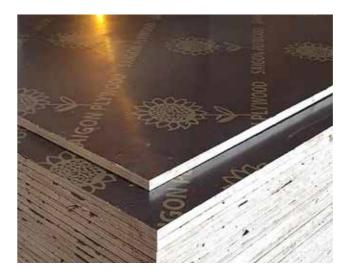

# Formwork Plywood

HOANG CHAU FILM FACED PLYWOOD is used as a formwork in industrial, commercial and civil construction. Hoang Chau film face plywood has many advantaged features such as:

- ▶ Absolutely flat concrete surface, no mortar required after casting
- ► Light density, portable, easy for installation.
- ► Labor cost saving and project schedule shortening
- ▶ Waterproof
- ▶ Re-use for many times, high economic efficiency.
- ▶ High compressive strength, response calculated secure in construction.
- ► Easy to saw and link each other, favorable for usage
- ▶ Eco-friendly and complies with international standard- EN 13986