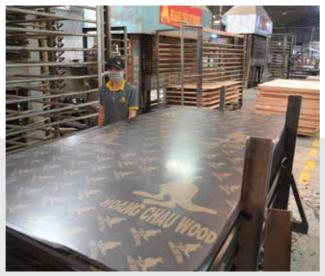

# Formwork Plywood

HOANG CHAU FILM FACED PLYWOOD is used as a formwork in industrial, commercial and civil construction. Hoang Chau film face plywood has many advantaged features such as:

- ▶ Absolutely flat concrete surface, no mortar required after casting
- ► Light density, portable, easy for installation.
- ► Labor cost saving and project schedule shortening
- ▶ Waterproof
- ▶ Re-use for many times, high economic efficiency.
- ▶ High compressive strength, response calculated secure in construction.
- ► Easy to saw and link each other, favorable for usage
- ▶ Eco-friendly and complies with international standard- EN 13986