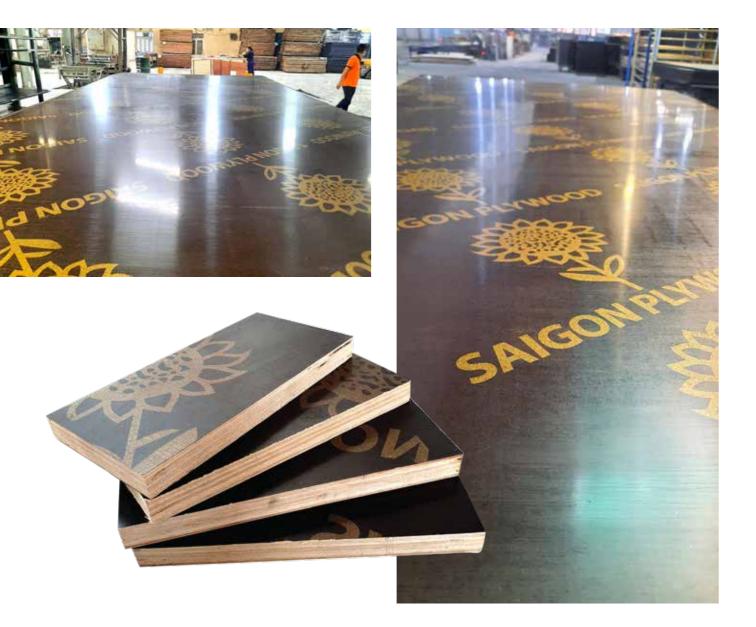

# Formwork Plywood

HOANG CHAU FILM FACED PLYWOOD is used as a formwork in industrial, commercial and civil construction. Hoang Chau film face plywood has many advantaged features such as:

- ▶ Absolutely flat concrete surface, no mortar required after casting
- ► Light density, portable, easy for installation.
- ► Labor cost saving and project schedule shortening
- ▶ Waterproof
- ▶ Re-use for many times, high economic efficiency.
- ▶ High compressive strength, response calculated secure in construction.
- ► Easy to saw and link each other, favorable for usage
- ▶ Eco-friendly and complies with international standard- EN 13986